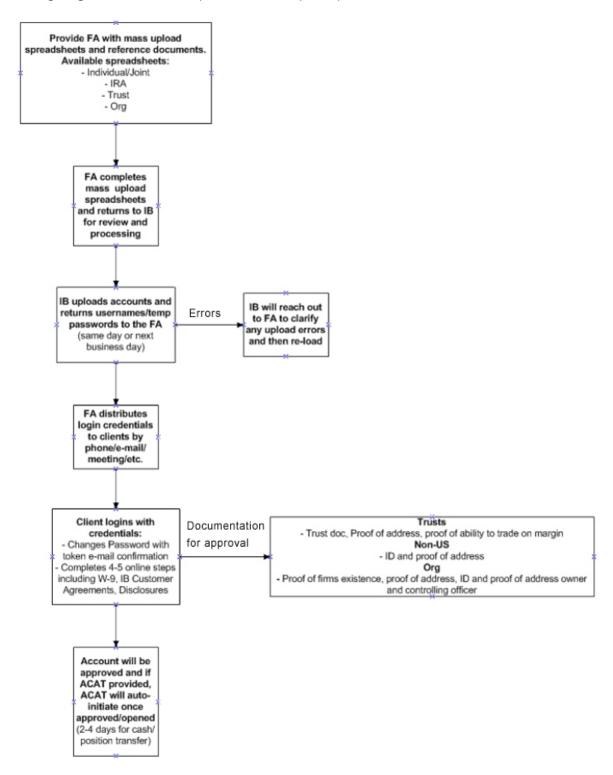

Mass Upload Guide iii

The following diagram shows the steps in the mass upload process.

# Mass Upload

We provide Advisors with the ability upload multiple client accounts to our system using a single Excel workbook. To do this, follow the simple steps below.

- Contact your Sales Representative or send an email to <u>salesengineering@interactivebrokers.com</u> to request mass upload.
- 2. We will send you an Excel workbook and a link to this guide.
- 3. The Excel workbook allows you to enter information for multiple client accounts in a single file. The Excel file we send you has been divided into sections, with each section displayed on one or more worksheets to make it easier for you to enter the required information. The sections of the Excel workbook are:
  - Individual Information
  - IRA Information
  - Joint Account Information
  - Trust Information
  - Country and Product Listings
  - Employment Nature of Business
  - List of Occupations
  - Exchanges
- 4. When you have completed filling in all of your clients' information in the Excel workbook, submit it to your Sales Representative or send it to us at the email listed above.
- 5. Once we finish adding all of your clients' information into our system, we will send you a secure file listing all of their new IB account usernames and passwords. Have each client sign into their IB account applications by clicking Continue or Finish Your Application from the OPEN ACCOUNT menu on our website.
- 6. Each client should change his or her password and will complete several online steps.
- Once all customer agreements, disclosures, required identity documents and account funding are completed for each client account, the accounts are approved.